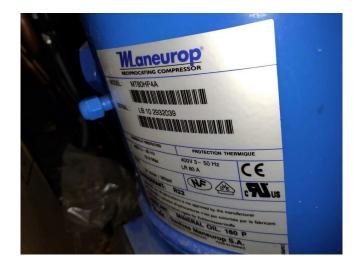

#### Used Maneurop MT 80 HP 4A

Used Maneurop MT 80 HP 4A scroll compressor. Our capacity table is based on the used type of Freon. You can also use this compressor(s) on alternative types of Freon. For all the other specs (if available), see the picture of the manufacturer model plate or the attached pdf file. \*Why choose for HOSBV? Were not only the largest used refrigeration specialist in Europe, but also, we deliver all equipment including an extensive test, warranty and industrial cleaning. \*Optional we can also perform a new paint job and arrange the logistics.