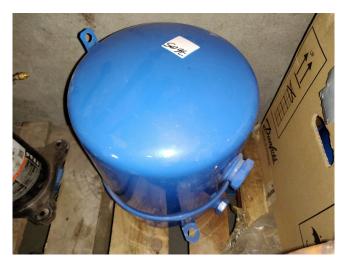

#### Used Maneurop MT 80 HP 4A

Used Maneurop MT 80 HP 4A scroll compressor. Our capacity table is based on the used type of Freon. You can also use this compressor(s) on alternative types of Freon. For all the other specs (if available), see the picture of the manufacturer model plate or the attached pdf file. \*Why choose for HOSBV? Were not only the largest used refrigeration specialist in Europe, but also, we deliver all equipment including an extensive test, warranty and industrial cleaning. \*Optional we can also perform a new paint job and arrange the logistics.